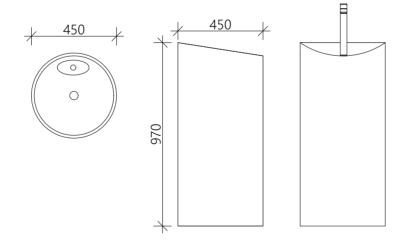

Zento - 450mm FreeStanding Round Wash Basin www.bathroomfactorywarehouse.com.au

Asti - Counter-Top Round Art Basin in Matt Pink Finishing

www.fantasticfurniture.com.au

10

Beauty beds and machines are to be supplied by owner.