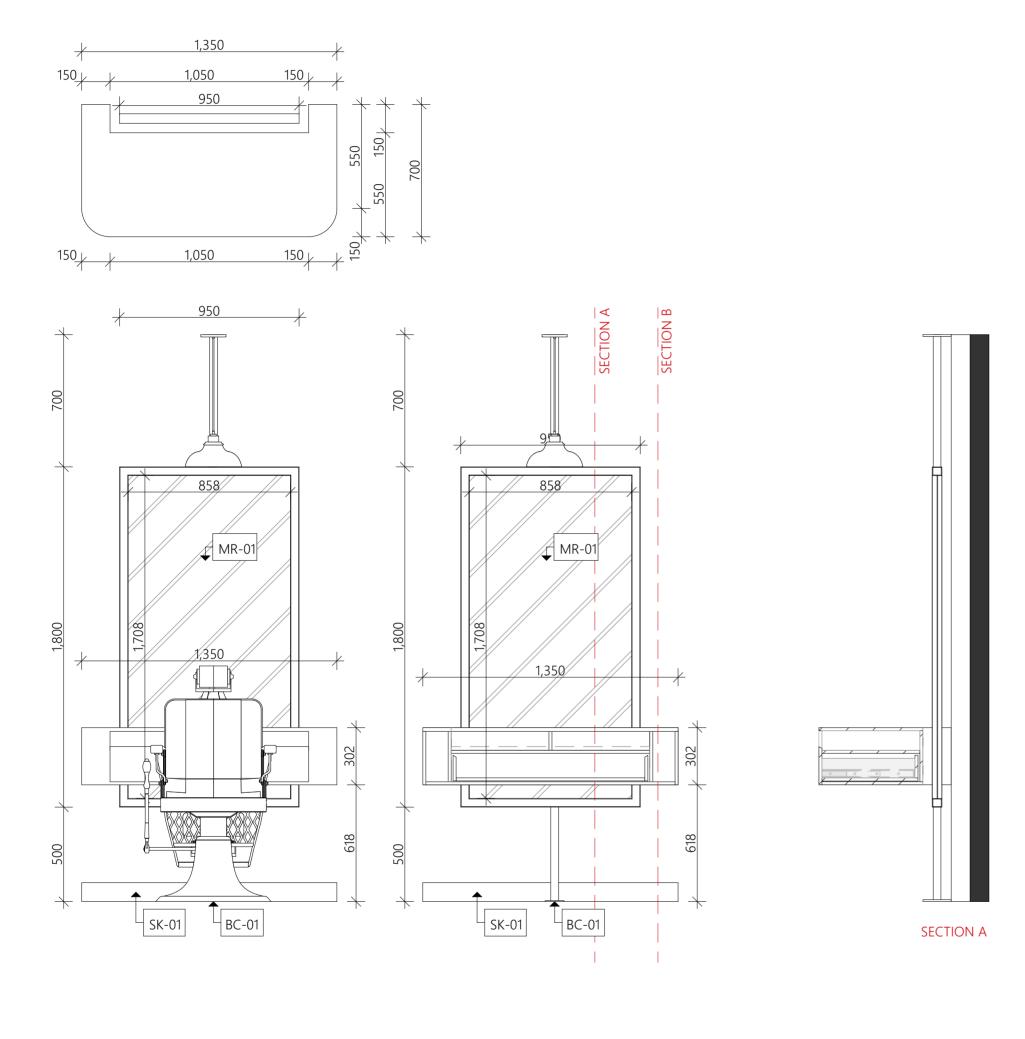

### SALON STATION DETAILS 1:20 01 #LayID

| C 14/12/22 ISSUE FOR CLIENT REVIEW WA<br>B 29/11/22 ISSUE FOR CLIENT REVIEW WA<br>A 24/11/22 ISSUE FOR CLIENT REVIEW WA                                                                       | ALL DESIGNS, SECONDENTS & DOCUMENTS IN ANY<br>FORM ARE THE PROPERTY OF SLC DESIGN GROUP PTY<br>LTD AND SHALL NOT BE USED BY THE OWNER FOR | GENERAL NOTES 1. ALL DIMENSIONS AND SIZES ARE IN MILLIMETRES. 2. DO NOT SCALE DRAWINGS. 3. ALL WALL THICKNESSES DIMENSIONED OR NOTED ARE NOMINAL SIZES ONLY. 4. INFORMATION INDICATED IN THIS DOCUMENT MAY BE CRUCIAL TO THE SAFE AND PROPER FUNCTIONING OF THE PROJECT. DO NOT ALTER ANY ASPECT WITHOUT REFERENCE TO THE ARCHITECT. 5. READ THIS DRAWING IN CONJUNCTION WITH RELEVANT CONSULTANT | GENERAL NOTES - ALL 2D OR 3D PERSPECTIVES INCLUDED IN DRAWINGS ARE FOR<br>ILLUSTRATIVE PURPOSES ONLY - THE WORK IS TO BE COMPLETED WITH THE BUILDING CODE OF<br>AUSTRALIA, SAA CODES AND RELEVANT BY-LAWS THE BUILDER SHALL CHECK AND VERIFY ALL DIMENSIONS, RL<br>GROUNDLINES AND CONSTRUCTION METHODS PRIOR TO<br>COMMENCEMENT OF WORK. |
|-----------------------------------------------------------------------------------------------------------------------------------------------------------------------------------------------|-------------------------------------------------------------------------------------------------------------------------------------------|---------------------------------------------------------------------------------------------------------------------------------------------------------------------------------------------------------------------------------------------------------------------------------------------------------------------------------------------------------------------------------------------------|-------------------------------------------------------------------------------------------------------------------------------------------------------------------------------------------------------------------------------------------------------------------------------------------------------------------------------------------|
| B         29/11/22         ISSUE FOR CLIENT REVIEW         WA           A         24/11/22         ISSUE FOR CLIENT REVIEW         WA           Rev         Date         Amendment         By | -                                                                                                                                         | ALTER ANY ASPECT WITHOUT REFERENCE TO THE ARCHITECT.<br>5. READ THIS DRAWING IN CONJUNCTION WITH RELEVANT CONSULTANT<br>DRAWINGS AND SPECIFICATIONS.<br>6. INFORM THE ARCHITECT OF ANY DISCREPANCIES.                                                                                                                                                                                             |                                                                                                                                                                                                                                                                                                                                           |

SLC DESIGN GROUP ABN: 19 978 535 682

61 PLANTHURST RD, CARLTON, NSW 2218

|   | Client Name<br>MAGED                                             | Drawing Title<br>SALON STATION DETAI | LS                              | Revision |
|---|------------------------------------------------------------------|--------------------------------------|---------------------------------|----------|
| Z | Project<br>QUEEN HOUSE - Beauty Clinic                           | Date<br>14/12/2022                   | SCALE<br>1:20, 1:50 @ A2        | С        |
|   | Address<br>1/224-228 Hamilton Road Fairfield Heights<br>NSW 2165 | Drawing No                           | Project No<br><b>3568241901</b> |          |