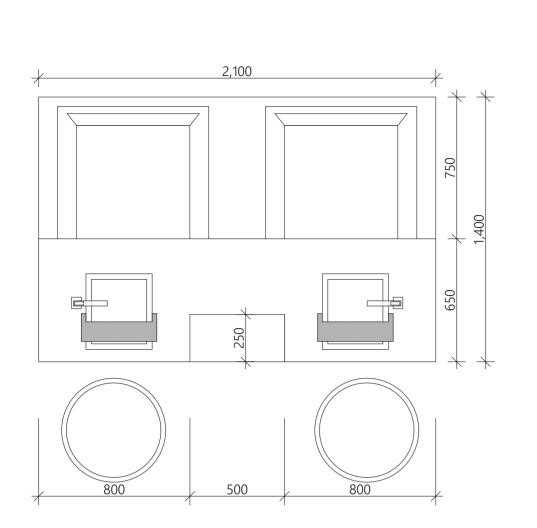

PEDICURE STATION DETAILS

### WALL OPENING ABOVE PEDICURE DETAIL

HAND BASIN DETAILS

### 01 PEDICURE & BASIN DETAILS 1:20 #LayID

| COPYRIGHT ©       GENERAL NOTES       GENERAL NOTES         ALL DESIGNS, SPECIFICATIONS & DOCUMENTS IN ANY<br>FORM ARE THE PROPERTY OF SLC DESIGN GROUP PTY       1. ALL DIMENSIONS AND SIZES ARE IN MILLIMETRES.       - ALL 2D OR 3D PERSPECTIVES INCLUDED IN DRAWINGS ARE FOR<br>ILLUSTRATIVE PURPOSES ONLY |
|----------------------------------------------------------------------------------------------------------------------------------------------------------------------------------------------------------------------------------------------------------------------------------------------------------------|
|----------------------------------------------------------------------------------------------------------------------------------------------------------------------------------------------------------------------------------------------------------------------------------------------------------------|

SLC DESIGN GROUP ABN: 19 978 535 682 61 PLANTHURST RD, CARLTON, NSW 2218

www.slcdesigngroup.com.au slcdesigngroup@gmail.com

| 1 | Client Name<br>MAGED                                             | Drawing Title<br>PEDICURE & BASIN DETAILS |                                 | Revision |
|---|------------------------------------------------------------------|-------------------------------------------|---------------------------------|----------|
|   | Project<br>QUEEN HOUSE - Beauty Clinic                           | Date<br>14/12/2022                        | SCALE<br>1:20, 1:50 @ A2        | С        |
|   | Address<br>1/224-228 Hamilton Road Fairfield Heights<br>NSW 2165 | Drawing No <b>A14</b>                     | Project No<br><b>3568241901</b> |          |