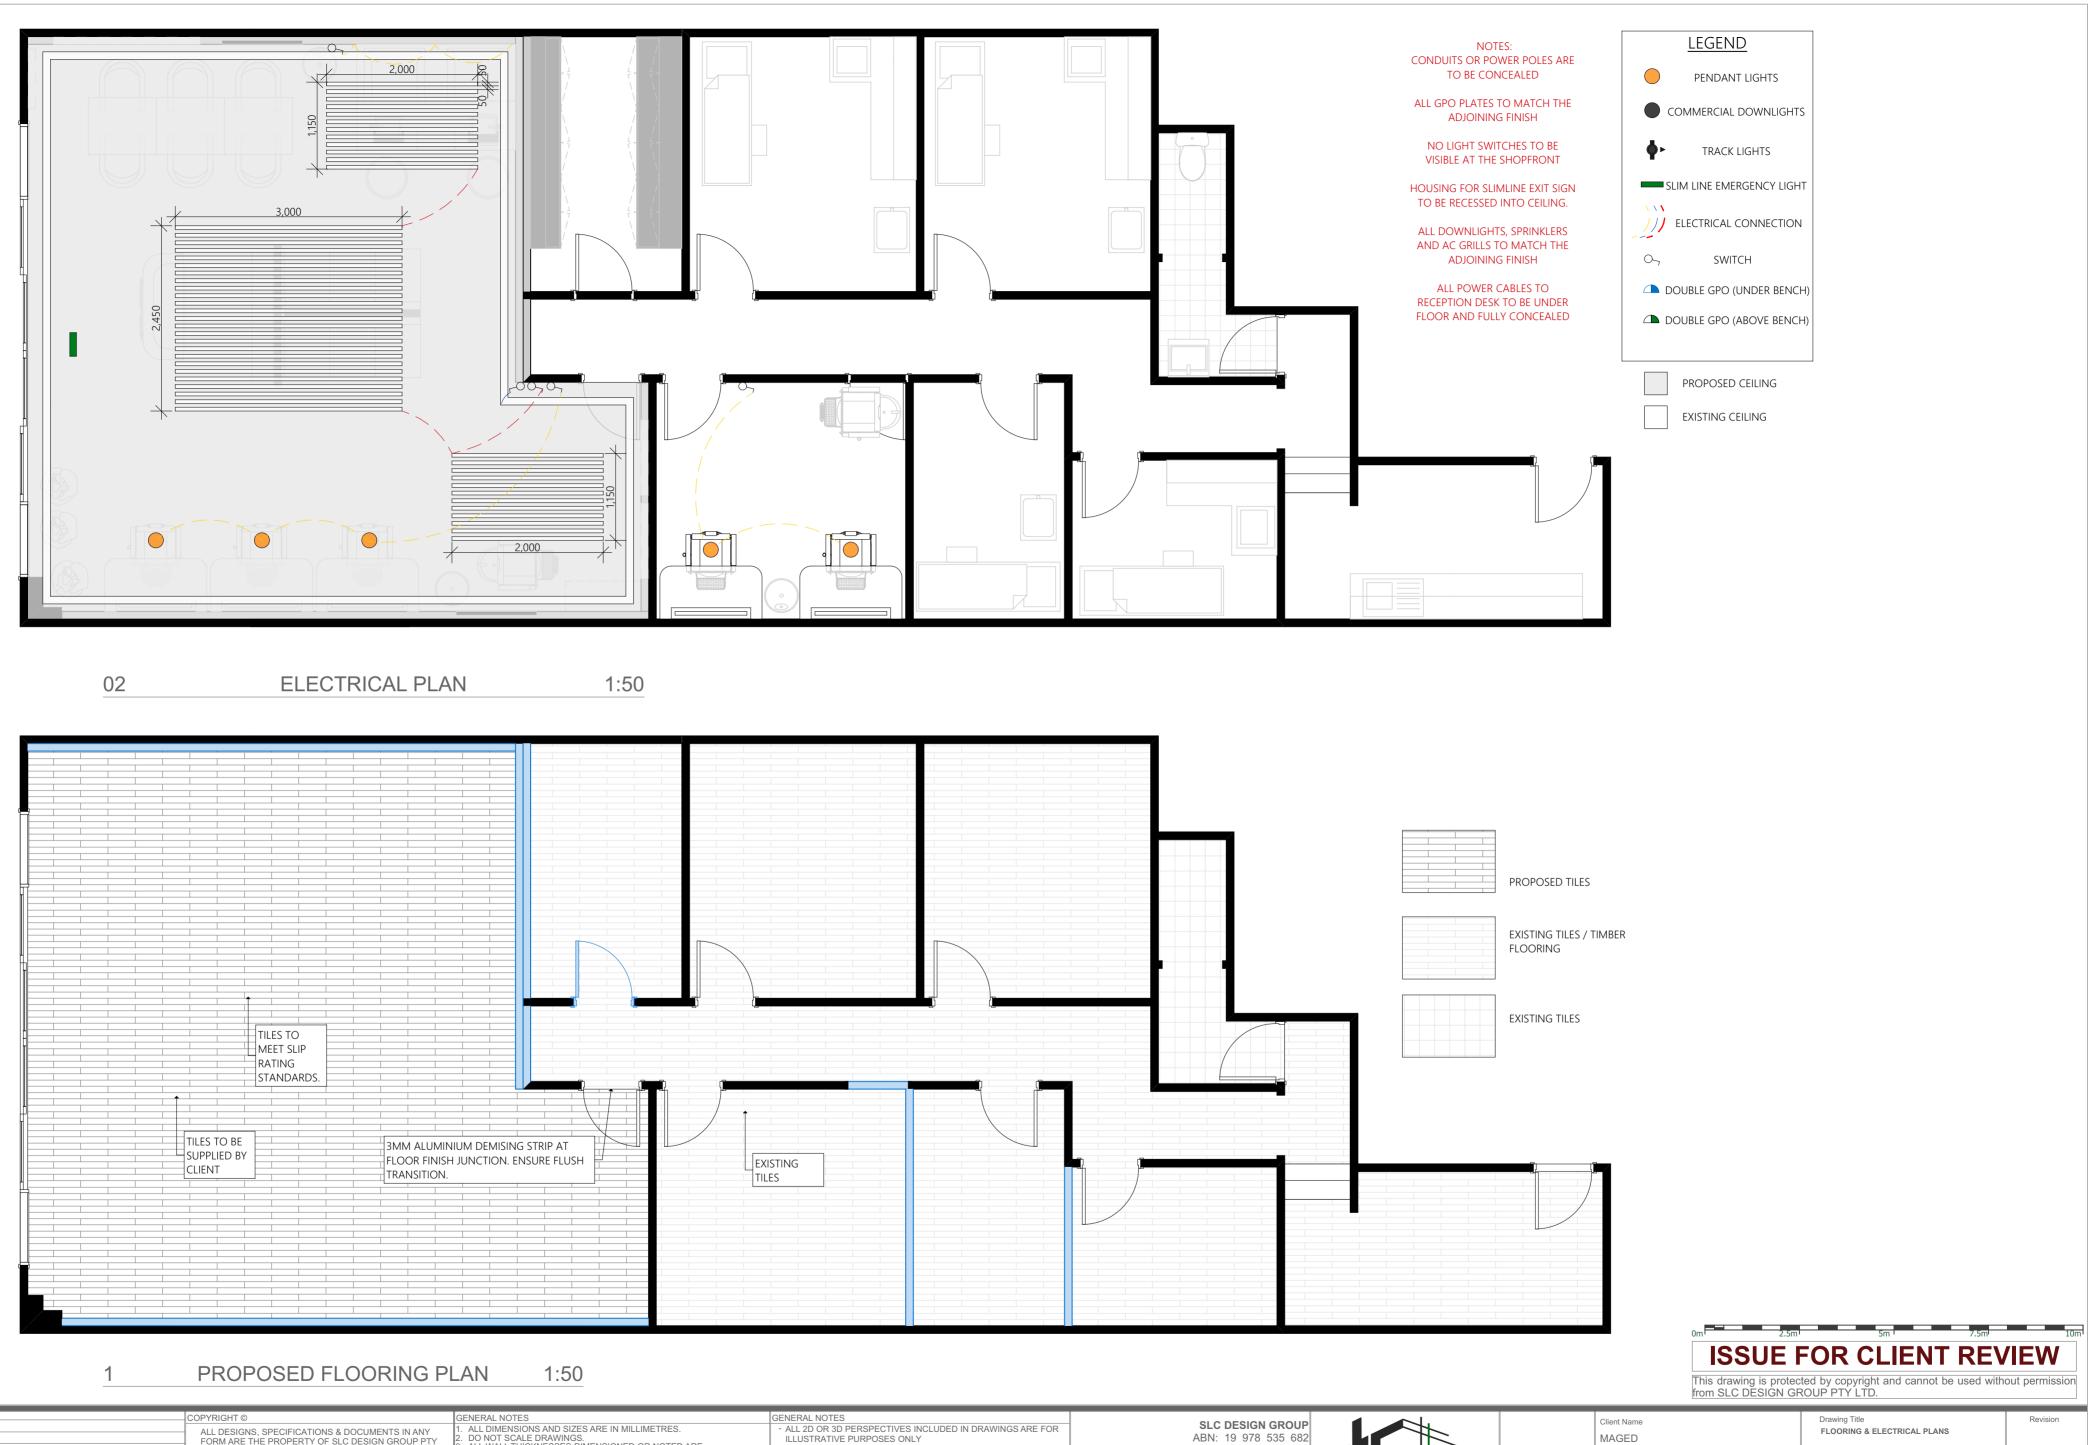

61 PLANTHURST RD, CARLTON, NSW 2218

| 2  | MAGED                                                            | FLOORING & ELECTRIC |                          |   |
|----|------------------------------------------------------------------|---------------------|--------------------------|---|
| 72 | Project<br>QUEEN HOUSE - Beauty Clinic                           | Date<br>14/12/2022  | SCALE<br>1:20, 1:50 @ A2 | С |
|    | Address<br>1/224-228 Hamilton Road Fairfield Heights<br>NSW 2165 | Drawing No          | Project No<br>3568241901 |   |