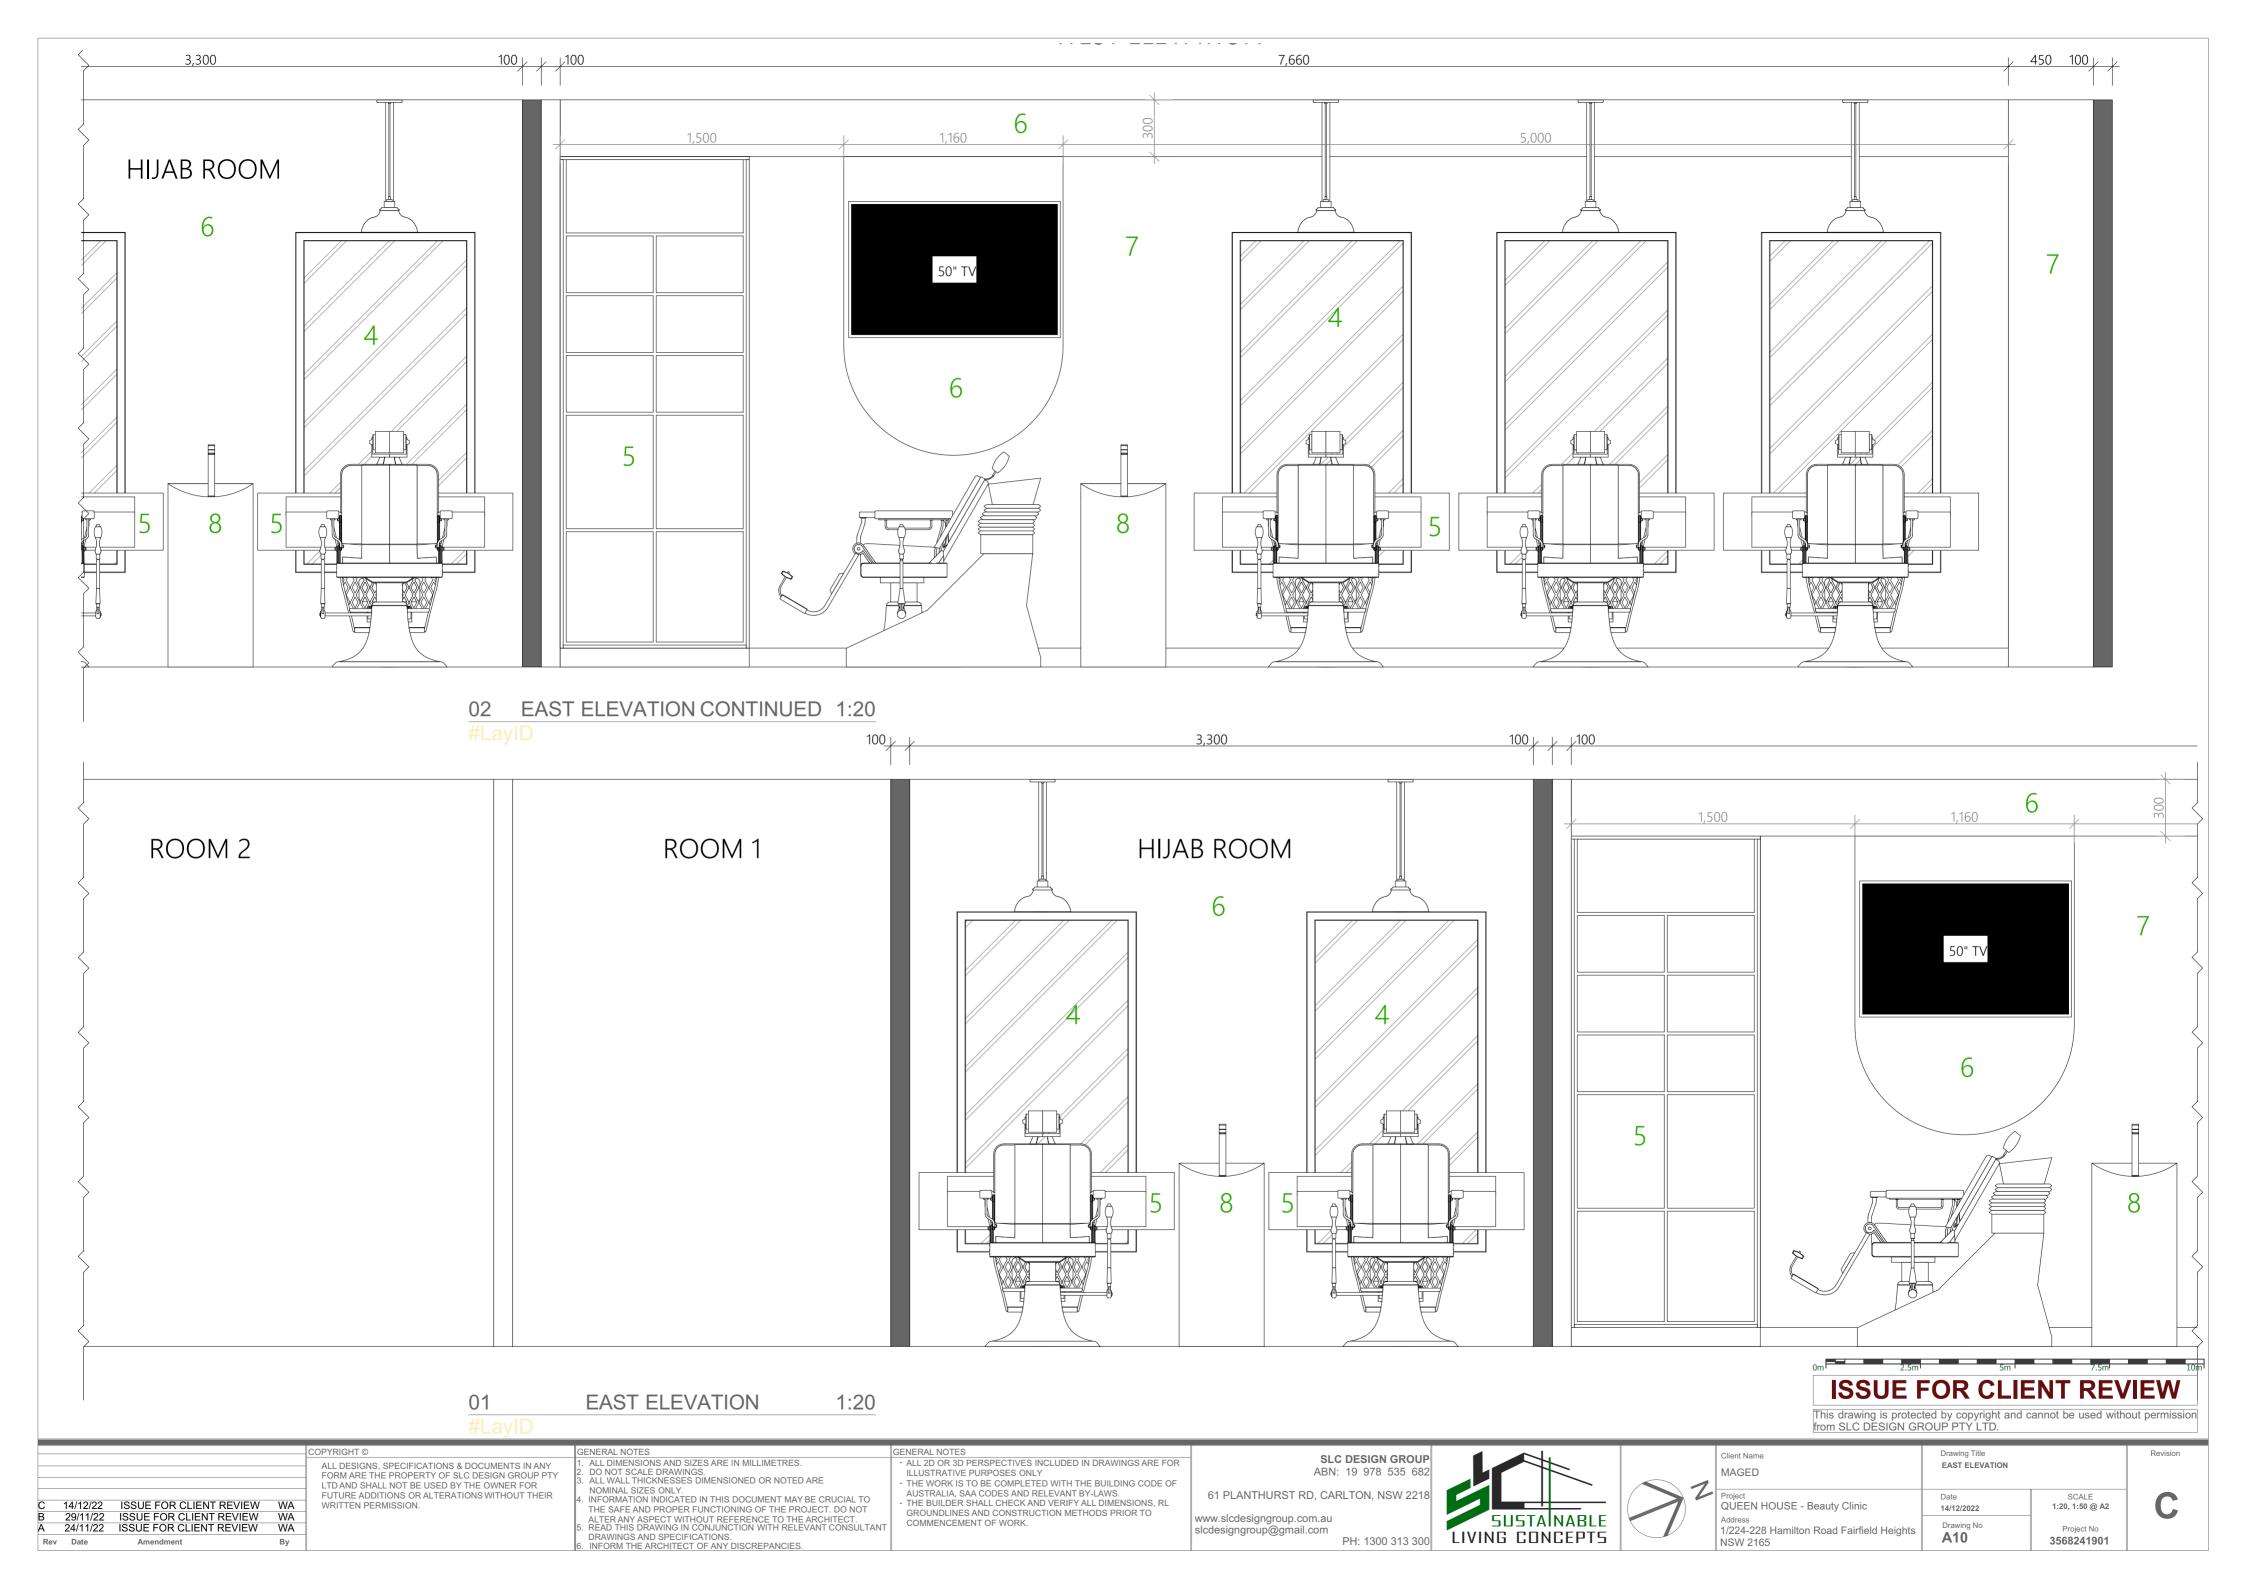

Rev Date

| Client Name<br>MAGED                                             | Drawing Title<br>NORTH & SOUTH ELEV | ATIONS                   | Revision |
|------------------------------------------------------------------|-------------------------------------|--------------------------|----------|
| Project<br>QUEEN HOUSE - Beauty Clinic                           | Date<br>14/12/2022                  | SCALE<br>1:20, 1:50 @ A2 | С        |
| Address<br>1/224-228 Hamilton Road Fairfield Heights<br>NSW 2165 | Drawing No                          | Project No<br>3568241901 |          |