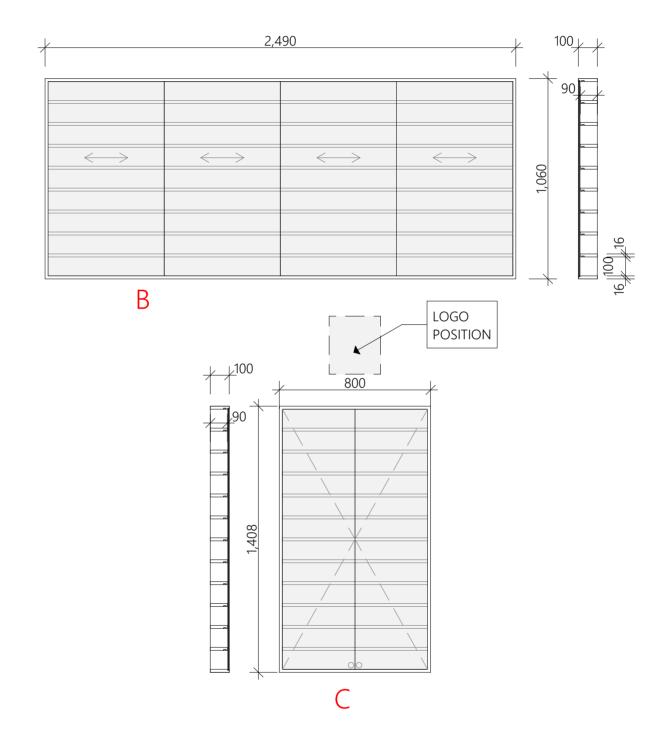

### NAIL POLISH DISPLAY DETAILS

SLC DESIGN GROUP ABN: 19 978 535 682 61 PLANTHURST RD, CARLTON, NSW 2218

www.slcdesigngroup.com.au slcdesigngroup@gmail.com PH: 1300 313 300

SUSTAINABLE LIVING CONCEPTS

2

| Client Name<br>MAGED                                             | Drawing Title<br>DISPLAY & SHELVING D | ETAILS                   | Revision |
|------------------------------------------------------------------|---------------------------------------|--------------------------|----------|
| Project<br>QUEEN HOUSE - Beauty Clinic                           | Date<br>14/12/2022                    | SCALE<br>1:20, 1:50 @ A2 | С        |
| Address<br>1/224-228 Hamilton Road Fairfield Heights<br>NSW 2165 | Drawing No A13                        | Project No<br>3568241901 |          |