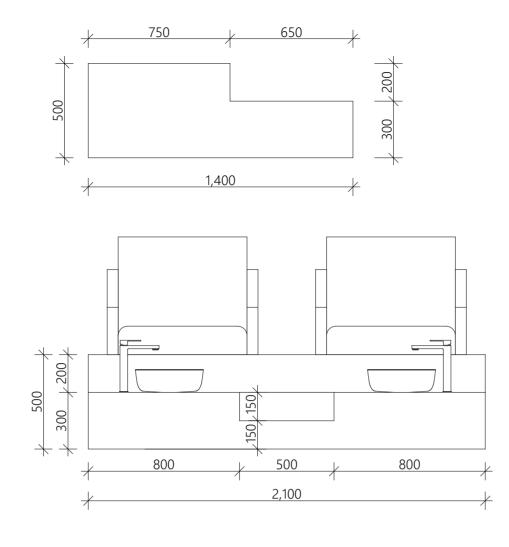

### SALON STATION DETAILS 1:20 01 #LayID

| C 14/12/22 ISSUE FOR CLIENT REVIEW WA<br>B 29/11/22 ISSUE FOR CLIENT REVIEW WA<br>A 24/11/22 ISSUE FOR CLIENT REVIEW WA                                                                       | ALL DESIGNS, SECONDENTS & DOCUMENTS IN ANY<br>FORM ARE THE PROPERTY OF SLC DESIGN GROUP PTY<br>LTD AND SHALL NOT BE USED BY THE OWNER FOR | GENERAL NOTES 1. ALL DIMENSIONS AND SIZES ARE IN MILLIMETRES. 2. DO NOT SCALE DRAWINGS. 3. ALL WALL THICKNESSES DIMENSIONED OR NOTED ARE NOMINAL SIZES ONLY. 4. INFORMATION INDICATED IN THIS DOCUMENT MAY BE CRUCIAL TO THE SAFE AND PROPER FUNCTIONING OF THE PROJECT. DO NOT ALTER ANY ASPECT WITHOUT REFERENCE TO THE ARCHITECT. 5. READ THIS DRAWING IN CONJUNCTION WITH RELEVANT CONSULTANT | GENERAL NOTES - ALL 2D OR 3D PERSPECTIVES INCLUDED IN DRAWINGS ARE FOR<br>ILLUSTRATIVE PURPOSES ONLY - THE WORK IS TO BE COMPLETED WITH THE BUILDING CODE OF<br>AUSTRALIA, SAA CODES AND RELEVANT BY-LAWS THE BUILDER SHALL CHECK AND VERIFY ALL DIMENSIONS, RL<br>GROUNDLINES AND CONSTRUCTION METHODS PRIOR TO<br>COMMENCEMENT OF WORK. |
|-----------------------------------------------------------------------------------------------------------------------------------------------------------------------------------------------|-------------------------------------------------------------------------------------------------------------------------------------------|---------------------------------------------------------------------------------------------------------------------------------------------------------------------------------------------------------------------------------------------------------------------------------------------------------------------------------------------------------------------------------------------------|-------------------------------------------------------------------------------------------------------------------------------------------------------------------------------------------------------------------------------------------------------------------------------------------------------------------------------------------|
| B         29/11/22         ISSUE FOR CLIENT REVIEW         WA           A         24/11/22         ISSUE FOR CLIENT REVIEW         WA           Rev         Date         Amendment         By | -                                                                                                                                         | ALTER ANY ASPECT WITHOUT REFERENCE TO THE ARCHITECT.<br>5. READ THIS DRAWING IN CONJUNCTION WITH RELEVANT CONSULTANT<br>DRAWINGS AND SPECIFICATIONS.<br>6. INFORM THE ARCHITECT OF ANY DISCREPANCIES.                                                                                                                                                                                             |                                                                                                                                                                                                                                                                                                                                           |

SLC DESIGN GROUP ABN: 19 978 535 682

61 PLANTHURST RD, CARLTON, NSW 2218

|   | Client Name<br>MAGED                                             | Drawing Title<br>SALON STATION DETAI | LS                              | Revision |
|---|------------------------------------------------------------------|--------------------------------------|---------------------------------|----------|
| Z | Project<br>QUEEN HOUSE - Beauty Clinic                           | Date<br>14/12/2022                   | SCALE<br>1:20, 1:50 @ A2        | С        |
|   | Address<br>1/224-228 Hamilton Road Fairfield Heights<br>NSW 2165 | Drawing No                           | Project No<br><b>3568241901</b> |          |