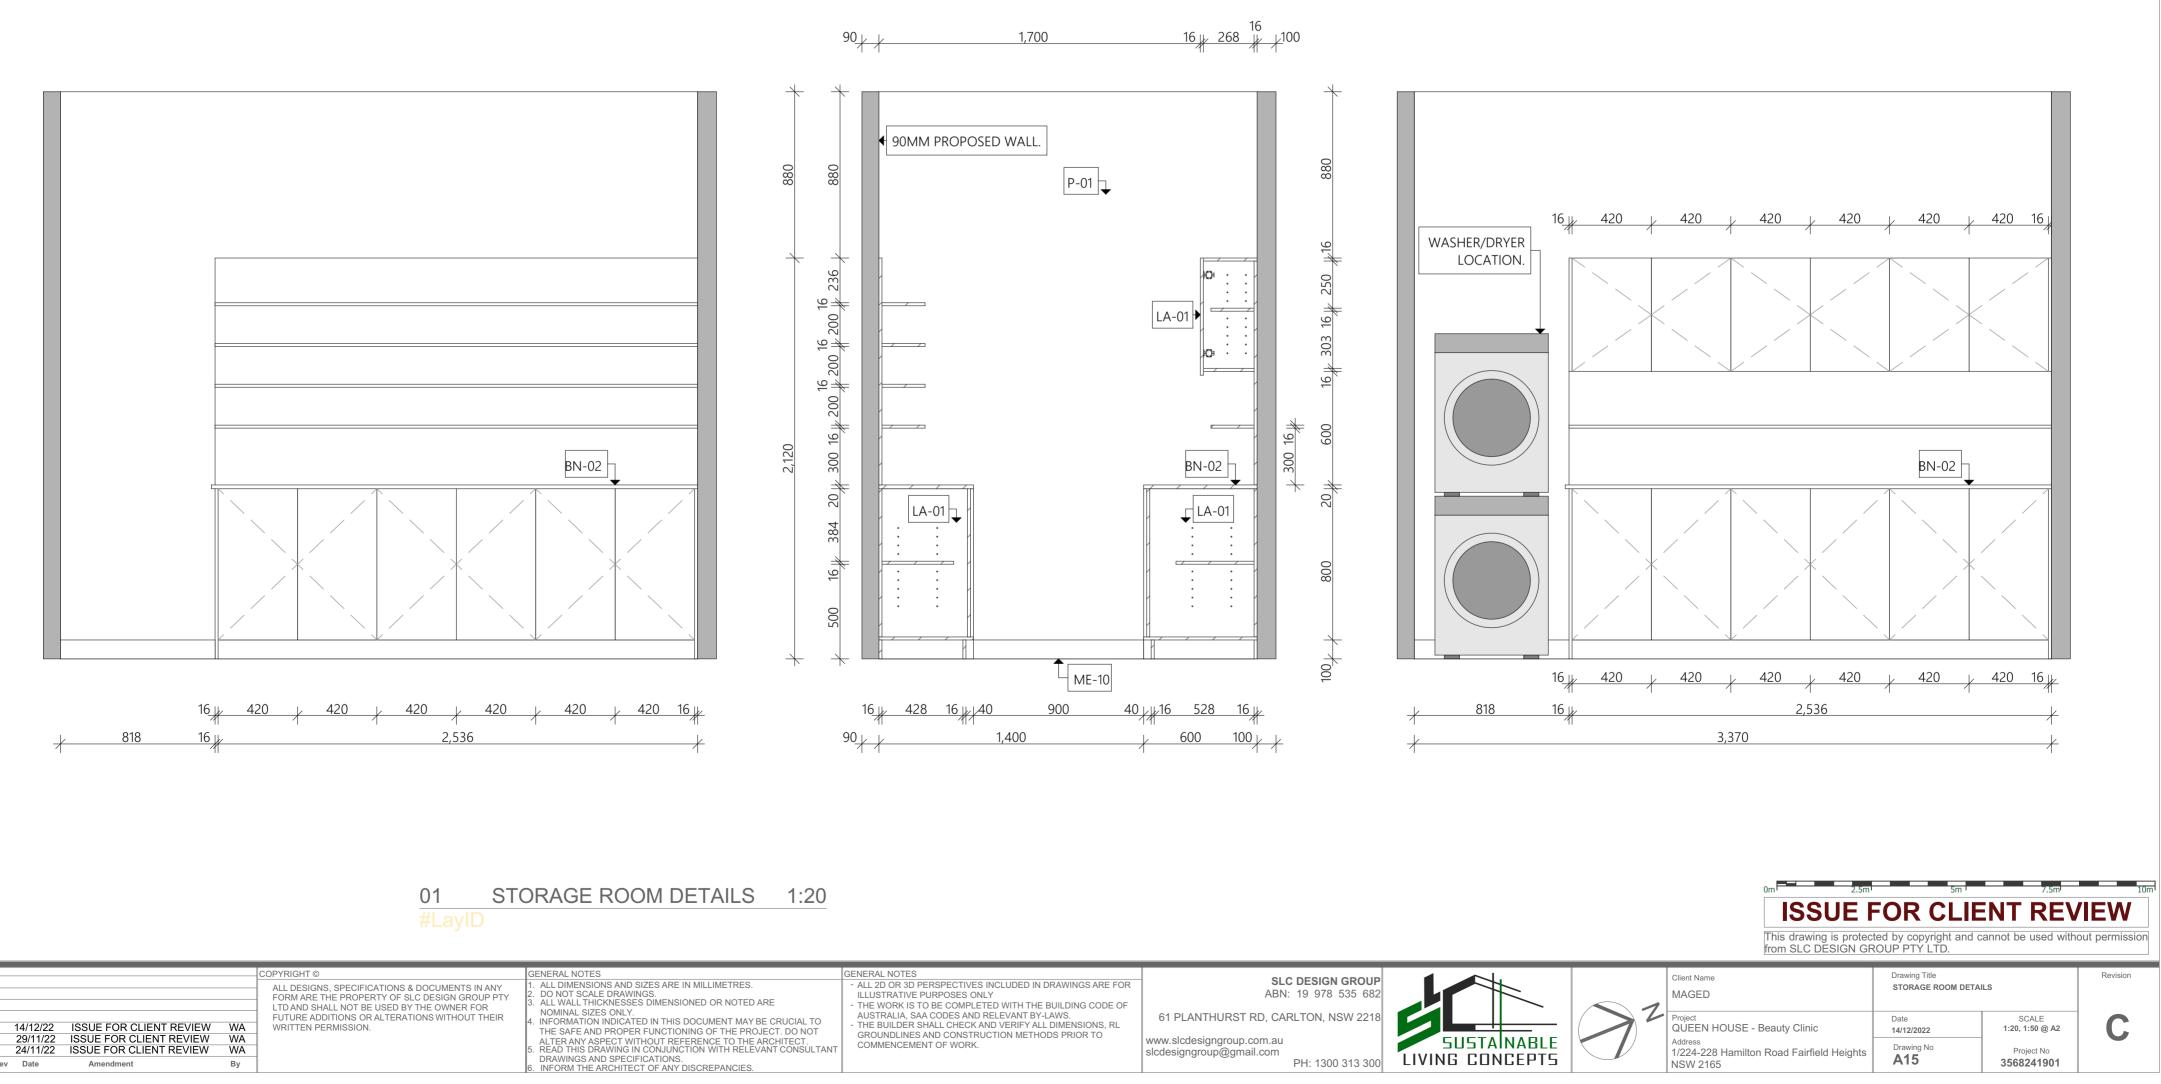

### SALON STATION DETAILS 1:20 01 #LayID

| C 14/12/22 ISSUE FOR CLIENT REVIEW WA<br>B 29/11/22 ISSUE FOR CLIENT REVIEW WA<br>A 24/11/22 ISSUE FOR CLIENT REVIEW WA                                                                       | ALL DESIGNS, SECONDENTS & DOCUMENTS IN ANY<br>FORM ARE THE PROPERTY OF SLC DESIGN GROUP PTY<br>LTD AND SHALL NOT BE USED BY THE OWNER FOR | GENERAL NOTES 1. ALL DIMENSIONS AND SIZES ARE IN MILLIMETRES. 2. DO NOT SCALE DRAWINGS. 3. ALL WALL THICKNESSES DIMENSIONED OR NOTED ARE NOMINAL SIZES ONLY. 4. INFORMATION INDICATED IN THIS DOCUMENT MAY BE CRUCIAL TO THE SAFE AND PROPER FUNCTIONING OF THE PROJECT. DO NOT ALTER ANY ASPECT WITHOUT REFERENCE TO THE ARCHITECT. 5. READ THIS DRAWING IN CONJUNCTION WITH RELEVANT CONSULTANT | GENERAL NOTES - ALL 2D OR 3D PERSPECTIVES INCLUDED IN DRAWINGS ARE FOR<br>ILLUSTRATIVE PURPOSES ONLY - THE WORK IS TO BE COMPLETED WITH THE BUILDING CODE OF<br>AUSTRALIA, SAA CODES AND RELEVANT BY-LAWS THE BUILDER SHALL CHECK AND VERIFY ALL DIMENSIONS, RL<br>GROUNDLINES AND CONSTRUCTION METHODS PRIOR TO<br>COMMENCEMENT OF WORK. |
|-----------------------------------------------------------------------------------------------------------------------------------------------------------------------------------------------|-------------------------------------------------------------------------------------------------------------------------------------------|---------------------------------------------------------------------------------------------------------------------------------------------------------------------------------------------------------------------------------------------------------------------------------------------------------------------------------------------------------------------------------------------------|-------------------------------------------------------------------------------------------------------------------------------------------------------------------------------------------------------------------------------------------------------------------------------------------------------------------------------------------|
| B         29/11/22         ISSUE FOR CLIENT REVIEW         WA           A         24/11/22         ISSUE FOR CLIENT REVIEW         WA           Rev         Date         Amendment         By | -                                                                                                                                         | ALTER ANY ASPECT WITHOUT REFERENCE TO THE ARCHITECT.<br>5. READ THIS DRAWING IN CONJUNCTION WITH RELEVANT CONSULTANT<br>DRAWINGS AND SPECIFICATIONS.<br>6. INFORM THE ARCHITECT OF ANY DISCREPANCIES.                                                                                                                                                                                             |                                                                                                                                                                                                                                                                                                                                           |

SLC DESIGN GROUP ABN: 19 978 535 682

61 PLANTHURST RD, CARLTON, NSW 2218

|   | Client Name<br>MAGED                                             | Drawing Title<br>SALON STATION DETAI | LS                              | Revision |
|---|------------------------------------------------------------------|--------------------------------------|---------------------------------|----------|
| Z | Project<br>QUEEN HOUSE - Beauty Clinic                           | Date<br>14/12/2022                   | SCALE<br>1:20, 1:50 @ A2        | С        |
|   | Address<br>1/224-228 Hamilton Road Fairfield Heights<br>NSW 2165 | Drawing No                           | Project No<br><b>3568241901</b> |          |

### RECEPTION DESK DETAILS

200

250

450

 $\rightarrow$ 250

700

RECEPTION & WAITING AREA DETAILS 1:20 01 #LayID

| C 14/12/22 ISSUE FOR CLIENT REVIEW WA<br>B 29/11/22 ISSUE FOR CLIENT REVIEW WA<br>A 24/11/22 ISSUE FOR CLIENT REVIEW WA<br>Rev Date Amendment By | ALL DESIGNS, SPECIFICATIONS & DOCUMENTS IN ANY<br>FORM ARE THE PROPERTY OF SLC DESIGN GROUP PTY<br>LTD AND SHALL NOT BE USED BY THE OWNER FOR<br>FUTURE ADDITIONS OR ALTERATIONS WITHOUT THEIR<br>WRITTEN PERMISSION. | GENERAL NOTES         1. ALL DIMENSIONS AND SIZES ARE IN MILLIMETRES.         2. DO NOT SCALE DRAWINGS.         3. ALL WALL THICKNESSES DIMENSIONED OR NOTED ARE<br>NOMINAL SIZES ONLY.         4. INFORMATION INDICATED IN THIS DOCUMENT MAY BE CRUCIAL TO<br>THE SAFE AND PROPER FUNCTIONING OF THE PROJECT. DO NOT<br>ALTER ANY ASPECT WITHOUT REFERENCE TO THE ARCHITECT.         5. READ THIS DRAWING IN CONJUNCTION WITH RELEVANT CONSULTANT<br>DRAWINGS AND SPECIFICATIONS.         6. INFORM THE ARCHITECT OF ANY DISCREPANCIES. | GENERAL NOTES<br>- ALL 2D OR 3D PERSPECTIVES INCLUDED IN DRAWINGS ARE FOR<br>ILLUSTRATIVE PURPOSES ONLY<br>- THE WORK IS TO BE COMPLETED WITH THE BUILDING CODE OF<br>AUSTRALIA, SAA CODES AND RELEVANT BY-LAWS.<br>- THE BUILDER SHALL CHECK AND VERIFY ALL DIMENSIONS, RL<br>GROUNDLINES AND CONSTRUCTION METHODS PRIOR TO<br>COMMENCEMENT OF WORK. | ws |
|--------------------------------------------------------------------------------------------------------------------------------------------------|-----------------------------------------------------------------------------------------------------------------------------------------------------------------------------------------------------------------------|------------------------------------------------------------------------------------------------------------------------------------------------------------------------------------------------------------------------------------------------------------------------------------------------------------------------------------------------------------------------------------------------------------------------------------------------------------------------------------------------------------------------------------------|-------------------------------------------------------------------------------------------------------------------------------------------------------------------------------------------------------------------------------------------------------------------------------------------------------------------------------------------------------|----|
|--------------------------------------------------------------------------------------------------------------------------------------------------|-----------------------------------------------------------------------------------------------------------------------------------------------------------------------------------------------------------------------|------------------------------------------------------------------------------------------------------------------------------------------------------------------------------------------------------------------------------------------------------------------------------------------------------------------------------------------------------------------------------------------------------------------------------------------------------------------------------------------------------------------------------------------|-------------------------------------------------------------------------------------------------------------------------------------------------------------------------------------------------------------------------------------------------------------------------------------------------------------------------------------------------------|----|

### WAITING AREA DETAILS

### NAIL POLISH DISPLAY DETAILS

SLC DESIGN GROUP ABN: 19 978 535 682 61 PLANTHURST RD, CARLTON, NSW 2218

www.slcdesigngroup.com.au slcdesigngroup@gmail.com PH: 1300 313 300

SUSTAINABLE LIVING CONCEPTS

2

| Client Name<br>MAGED                                             | Drawing Title<br>DISPLAY & SHELVING D | ETAILS                   | Revision |
|------------------------------------------------------------------|---------------------------------------|--------------------------|----------|
| Project<br>QUEEN HOUSE - Beauty Clinic                           | Date<br>14/12/2022                    | SCALE<br>1:20, 1:50 @ A2 | С        |
| Address<br>1/224-228 Hamilton Road Fairfield Heights<br>NSW 2165 | Drawing No A13                        | Project No<br>3568241901 |          |

PEDICURE STATION DETAILS

### WALL OPENING ABOVE PEDICURE DETAIL

HAND BASIN DETAILS

### 01 PEDICURE & BASIN DETAILS 1:20 #LayID

| COPYRIGHT ©       GENERAL NOTES       GENERAL NOTES         ALL DESIGNS, SPECIFICATIONS & DOCUMENTS IN ANY<br>FORM ARE THE PROPERTY OF SLC DESIGN GROUP PTY       1. ALL DIMENSIONS AND SIZES ARE IN MILLIMETRES.       - ALL 2D OR 3D PERSPECTIVES INCLUDED IN DRAWINGS ARE FOR<br>ILLUSTRATIVE PURPOSES ONLY |
|----------------------------------------------------------------------------------------------------------------------------------------------------------------------------------------------------------------------------------------------------------------------------------------------------------------|
|----------------------------------------------------------------------------------------------------------------------------------------------------------------------------------------------------------------------------------------------------------------------------------------------------------------|

SLC DESIGN GROUP ABN: 19 978 535 682 61 PLANTHURST RD, CARLTON, NSW 2218

www.slcdesigngroup.com.au slcdesigngroup@gmail.com

| 1 | Client Name<br>MAGED                                             | Drawing Title<br>PEDICURE & BASIN DETAILS |                                 | Revision |
|---|------------------------------------------------------------------|-------------------------------------------|---------------------------------|----------|
|   | Project<br>QUEEN HOUSE - Beauty Clinic                           | Date<br>14/12/2022                        | SCALE<br>1:20, 1:50 @ A2        | С        |
|   | Address<br>1/224-228 Hamilton Road Fairfield Heights<br>NSW 2165 | Drawing No <b>A14</b>                     | Project No<br><b>3568241901</b> |          |

Rev Date

Amendment

By

|         | Client Name<br>MAGED                                             | Drawing Title<br>STORAGE ROOM DETA | ILS                      |  |
|---------|------------------------------------------------------------------|------------------------------------|--------------------------|--|
| $>^{z}$ | Project<br>QUEEN HOUSE - Beauty Clinic                           | Date<br>14/12/2022                 | SCALE<br>1:20, 1:50 @ A2 |  |
|         | Address<br>1/224-228 Hamilton Road Fairfield Heights<br>NSW 2165 | Drawing No <b>A15</b>              | Project No<br>3568241901 |  |