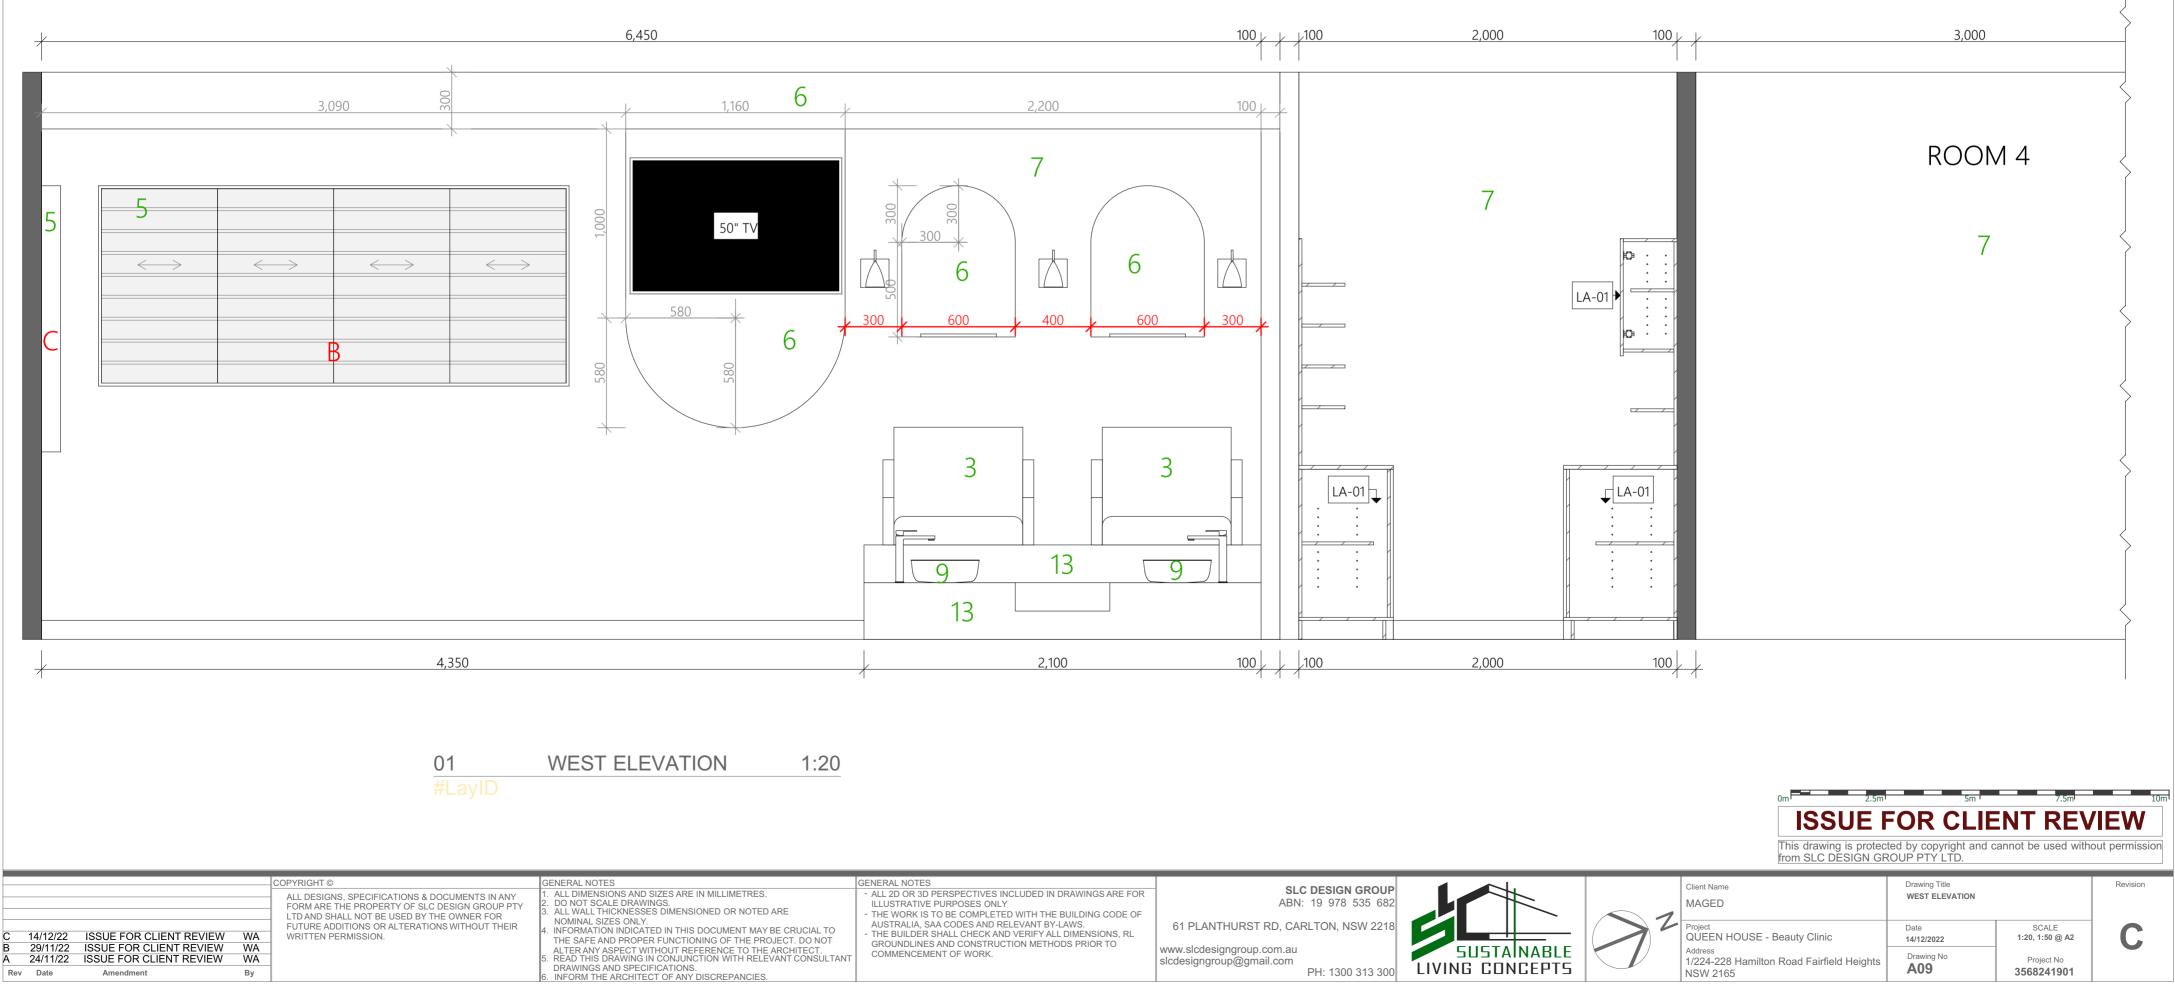

SLC DESIGN GROUP ABN: 19 978 535 682

61 PLANTHURST RD, CARLTON, NSW 2218

|   | Client Name<br>MAGED                                             | Drawing Title<br>SALON STATION DETAI | LS                              | Revision |
|---|------------------------------------------------------------------|--------------------------------------|---------------------------------|----------|
| Z | Project<br>QUEEN HOUSE - Beauty Clinic                           | Date<br>14/12/2022                   | SCALE<br>1:20, 1:50 @ A2        | С        |
|   | Address<br>1/224-228 Hamilton Road Fairfield Heights<br>NSW 2165 | Drawing No                           | Project No<br><b>3568241901</b> |          |