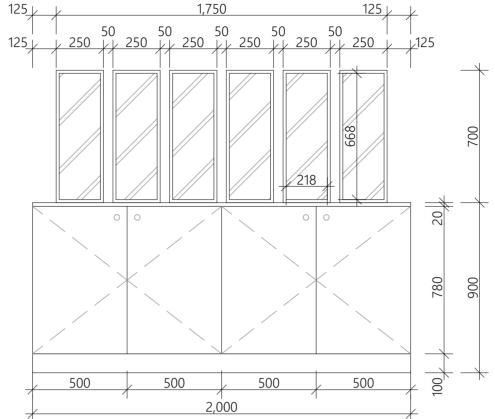

### NAIL POLISH DISPLAY DETAILS

SLC DESIGN GROUP ABN: 19 978 535 682 61 PLANTHURST RD, CARLTON, NSW 2218

www.slcdesigngroup.com.au slcdesigngroup@gmail.com PH: 1300 313 300

SUSTAINABLE LIVING CONCEPTS

2

| Client Name<br>MAGED                                             | Drawing Title<br>DISPLAY & SHELVING D | ETAILS                   | Revision |
|------------------------------------------------------------------|---------------------------------------|--------------------------|----------|
| Project<br>QUEEN HOUSE - Beauty Clinic                           | Date<br>14/12/2022                    | SCALE<br>1:20, 1:50 @ A2 | С        |
| Address<br>1/224-228 Hamilton Road Fairfield Heights<br>NSW 2165 | Drawing No A13                        | Project No<br>3568241901 |          |