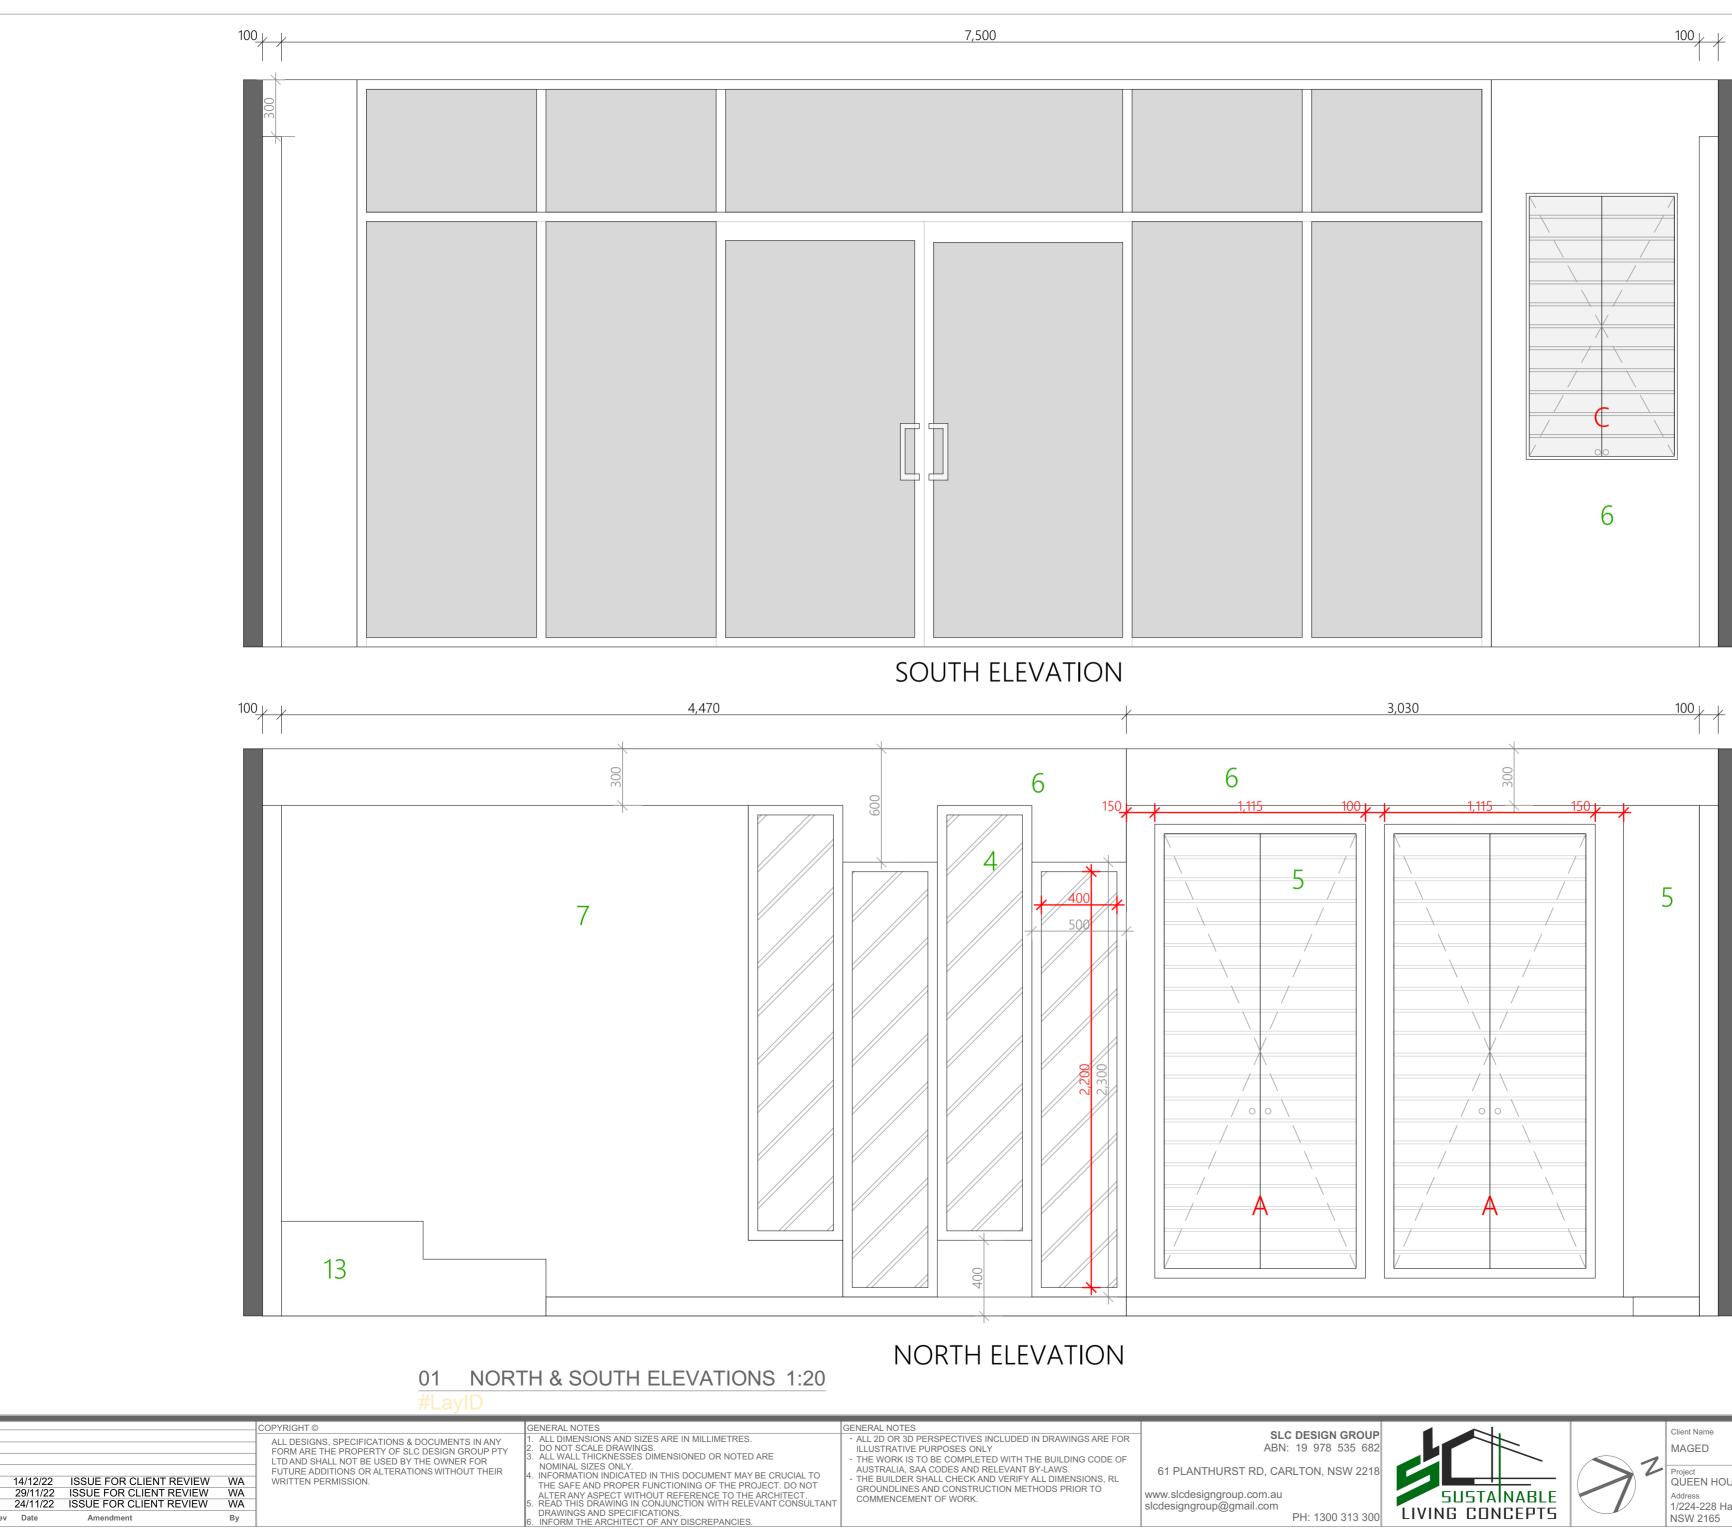

Rev Date

| Client Name<br>MAGED                                             | Drawing Title<br>NORTH & SOUTH ELEV | ATIONS                   | Revision |
|------------------------------------------------------------------|-------------------------------------|--------------------------|----------|
| Project<br>QUEEN HOUSE - Beauty Clinic                           | Date<br>14/12/2022                  | SCALE<br>1:20, 1:50 @ A2 | С        |
| Address<br>1/224-228 Hamilton Road Fairfield Heights<br>NSW 2165 | Drawing No                          | Project No<br>3568241901 |          |