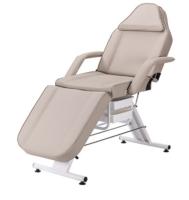

Zento - 450mm FreeStanding Round Wash Basin www.bathroomfactorywarehouse.com.au

Asti - Counter-Top Round Art Basin in Matt Pink Finishing

www.fantasticfurniture.com.au

10

Beauty beds and machines are to be supplied by owner.