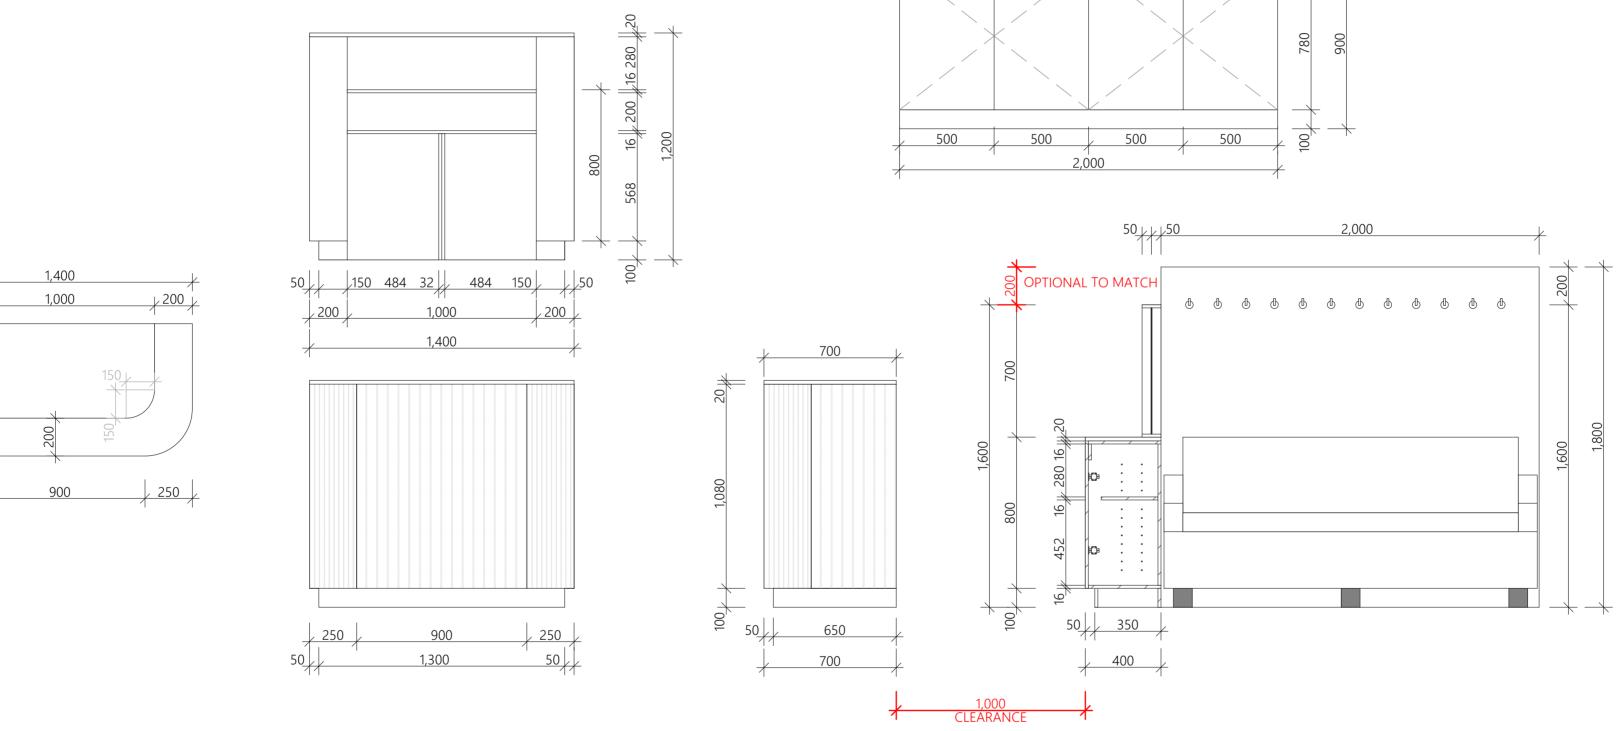

### SALON STATION DETAILS 1:20 01 #LayID

| C 14/12/22 ISSUE FOR CLIENT REVIEW WA<br>B 29/11/22 ISSUE FOR CLIENT REVIEW WA<br>A 24/11/22 ISSUE FOR CLIENT REVIEW WA                                                                       | ALL DESIGNS, SECONDENTS & DOCUMENTS IN ANY<br>FORM ARE THE PROPERTY OF SLC DESIGN GROUP PTY<br>LTD AND SHALL NOT BE USED BY THE OWNER FOR | GENERAL NOTES 1. ALL DIMENSIONS AND SIZES ARE IN MILLIMETRES. 2. DO NOT SCALE DRAWINGS. 3. ALL WALL THICKNESSES DIMENSIONED OR NOTED ARE NOMINAL SIZES ONLY. 4. INFORMATION INDICATED IN THIS DOCUMENT MAY BE CRUCIAL TO THE SAFE AND PROPER FUNCTIONING OF THE PROJECT. DO NOT ALTER ANY ASPECT WITHOUT REFERENCE TO THE ARCHITECT. 5. READ THIS DRAWING IN CONJUNCTION WITH RELEVANT CONSULTANT | GENERAL NOTES - ALL 2D OR 3D PERSPECTIVES INCLUDED IN DRAWINGS ARE FOR<br>ILLUSTRATIVE PURPOSES ONLY - THE WORK IS TO BE COMPLETED WITH THE BUILDING CODE OF<br>AUSTRALIA, SAA CODES AND RELEVANT BY-LAWS THE BUILDER SHALL CHECK AND VERIFY ALL DIMENSIONS, RL<br>GROUNDLINES AND CONSTRUCTION METHODS PRIOR TO<br>COMMENCEMENT OF WORK. |
|-----------------------------------------------------------------------------------------------------------------------------------------------------------------------------------------------|-------------------------------------------------------------------------------------------------------------------------------------------|---------------------------------------------------------------------------------------------------------------------------------------------------------------------------------------------------------------------------------------------------------------------------------------------------------------------------------------------------------------------------------------------------|-------------------------------------------------------------------------------------------------------------------------------------------------------------------------------------------------------------------------------------------------------------------------------------------------------------------------------------------|
| B         29/11/22         ISSUE FOR CLIENT REVIEW         WA           A         24/11/22         ISSUE FOR CLIENT REVIEW         WA           Rev         Date         Amendment         By | -                                                                                                                                         | ALTER ANY ASPECT WITHOUT REFERENCE TO THE ARCHITECT.<br>5. READ THIS DRAWING IN CONJUNCTION WITH RELEVANT CONSULTANT<br>DRAWINGS AND SPECIFICATIONS.<br>6. INFORM THE ARCHITECT OF ANY DISCREPANCIES.                                                                                                                                                                                             |                                                                                                                                                                                                                                                                                                                                           |

### RECEPTION DESK DETAILS

200

250

450

 $\rightarrow$ 250

700

RECEPTION & WAITING AREA DETAILS 1:20 01 #LayID

| C 14/12/22 ISSUE FOR CLIENT REVIEW WA<br>B 29/11/22 ISSUE FOR CLIENT REVIEW WA<br>A 24/11/22 ISSUE FOR CLIENT REVIEW WA<br>Rev Date Amendment By | ALL DESIGNS, SPECIFICATIONS & DOCUMENTS IN ANY<br>FORM ARE THE PROPERTY OF SLC DESIGN GROUP PTY<br>LTD AND SHALL NOT BE USED BY THE OWNER FOR<br>FUTURE ADDITIONS OR ALTERATIONS WITHOUT THEIR<br>WRITTEN PERMISSION. | GENERAL NOTES         1. ALL DIMENSIONS AND SIZES ARE IN MILLIMETRES.         2. DO NOT SCALE DRAWINGS.         3. ALL WALL THICKNESSES DIMENSIONED OR NOTED ARE<br>NOMINAL SIZES ONLY.         4. INFORMATION INDICATED IN THIS DOCUMENT MAY BE CRUCIAL TO<br>THE SAFE AND PROPER FUNCTIONING OF THE PROJECT. DO NOT<br>ALTER ANY ASPECT WITHOUT REFERENCE TO THE ARCHITECT.         5. READ THIS DRAWING IN CONJUNCTION WITH RELEVANT CONSULTANT<br>DRAWINGS AND SPECIFICATIONS.         6. INFORM THE ARCHITECT OF ANY DISCREPANCIES. | GENERAL NOTES<br>- ALL 2D OR 3D PERSPECTIVES INCLUDED IN DRAWINGS ARE FOR<br>ILLUSTRATIVE PURPOSES ONLY<br>- THE WORK IS TO BE COMPLETED WITH THE BUILDING CODE OF<br>AUSTRALIA, SAA CODES AND RELEVANT BY-LAWS.<br>- THE BUILDER SHALL CHECK AND VERIFY ALL DIMENSIONS, RL<br>GROUNDLINES AND CONSTRUCTION METHODS PRIOR TO<br>COMMENCEMENT OF WORK. | ws |
|--------------------------------------------------------------------------------------------------------------------------------------------------|-----------------------------------------------------------------------------------------------------------------------------------------------------------------------------------------------------------------------|------------------------------------------------------------------------------------------------------------------------------------------------------------------------------------------------------------------------------------------------------------------------------------------------------------------------------------------------------------------------------------------------------------------------------------------------------------------------------------------------------------------------------------------|-------------------------------------------------------------------------------------------------------------------------------------------------------------------------------------------------------------------------------------------------------------------------------------------------------------------------------------------------------|----|
|--------------------------------------------------------------------------------------------------------------------------------------------------|-----------------------------------------------------------------------------------------------------------------------------------------------------------------------------------------------------------------------|------------------------------------------------------------------------------------------------------------------------------------------------------------------------------------------------------------------------------------------------------------------------------------------------------------------------------------------------------------------------------------------------------------------------------------------------------------------------------------------------------------------------------------------|-------------------------------------------------------------------------------------------------------------------------------------------------------------------------------------------------------------------------------------------------------------------------------------------------------------------------------------------------------|----|

### WAITING AREA DETAILS

### NAIL POLISH DISPLAY DETAILS

SLC DESIGN GROUP ABN: 19 978 535 682 61 PLANTHURST RD, CARLTON, NSW 2218

www.slcdesigngroup.com.au slcdesigngroup@gmail.com PH: 1300 313 300

SUSTAINABLE LIVING CONCEPTS

2

| Client Name<br>MAGED                                             | Drawing Title<br>DISPLAY & SHELVING D | ETAILS                   | Revision |
|------------------------------------------------------------------|---------------------------------------|--------------------------|----------|
| Project<br>QUEEN HOUSE - Beauty Clinic                           | Date<br>14/12/2022                    | SCALE<br>1:20, 1:50 @ A2 | С        |
| Address<br>1/224-228 Hamilton Road Fairfield Heights<br>NSW 2165 | Drawing No A13                        | Project No<br>3568241901 |          |