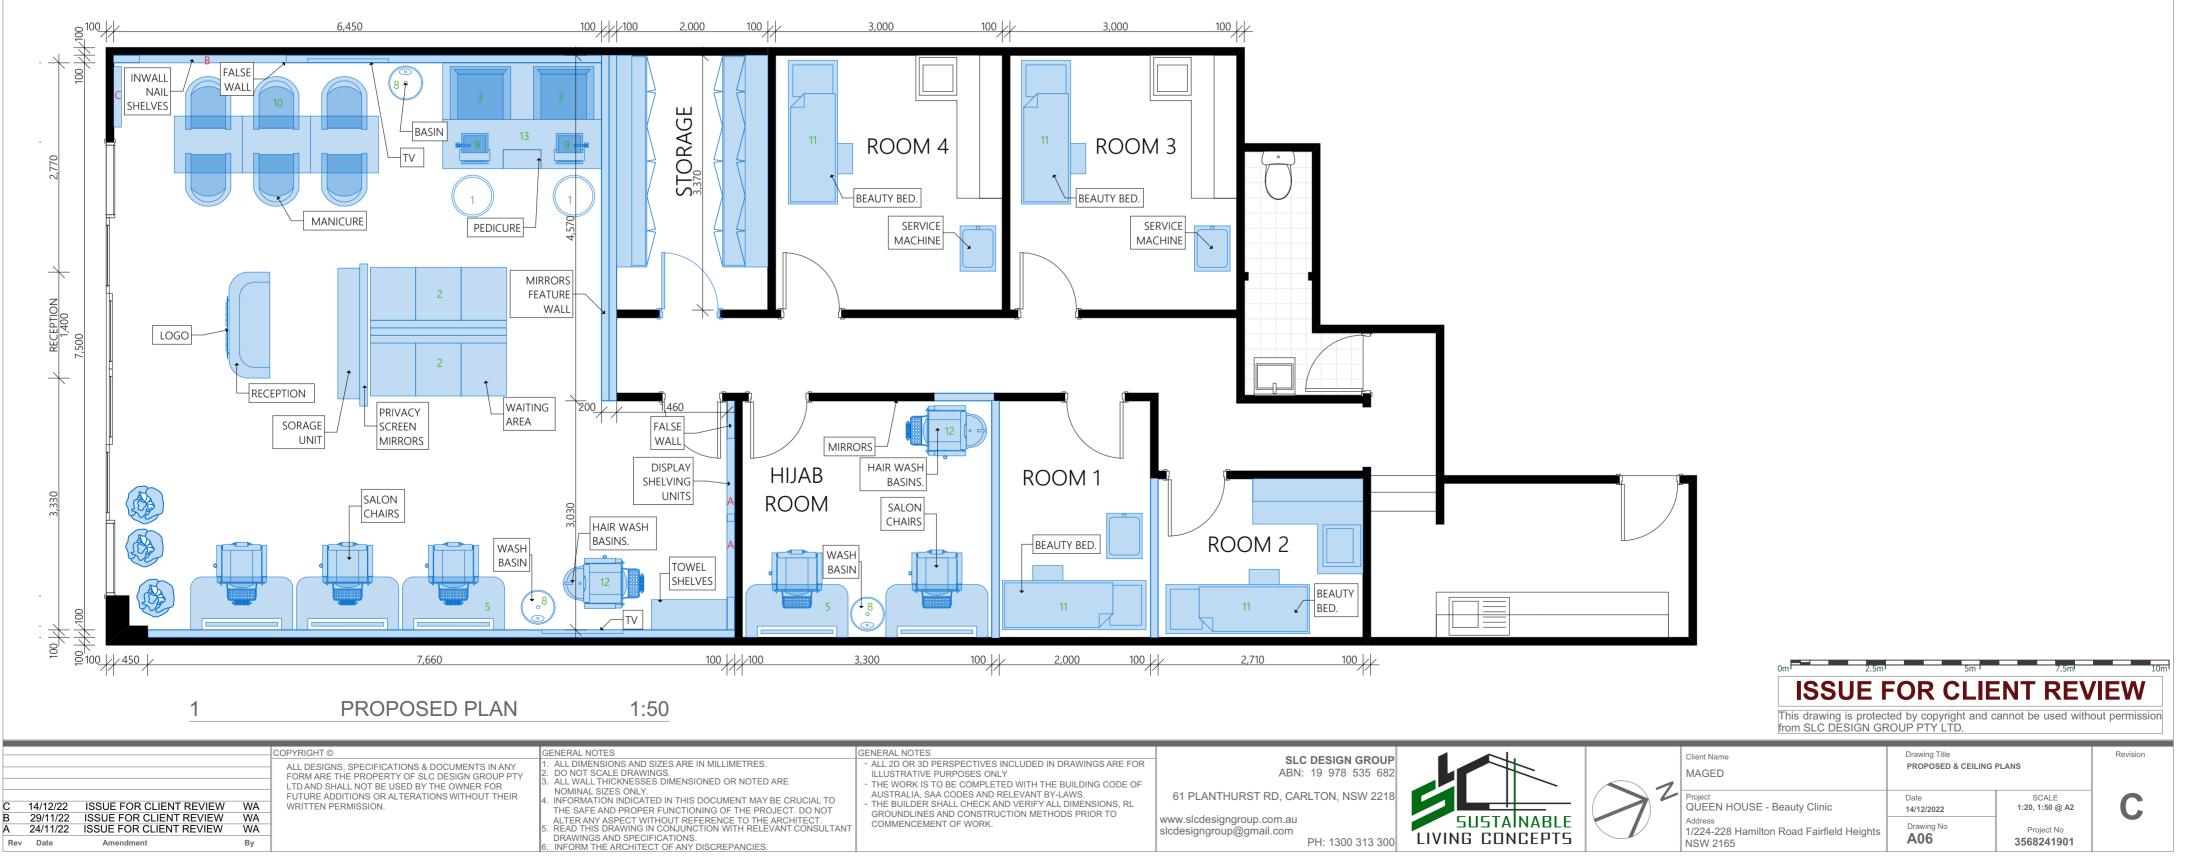

QUEEN HOUSE - Beauty Clinic Date 14/12/2022 SCALE 1:20, 1:50 @ A2 С Address 1/224-228 Hamilton Road Fairfield Heights NSW 2165 Drawing No Project No 3568241901





| 1 | Client Name<br>MAGED                                             | Drawing Title<br>EXISTING & DEMOLITIO | IN PLANS                        | Revision |
|---|------------------------------------------------------------------|---------------------------------------|---------------------------------|----------|
|   | Project<br>QUEEN HOUSE - Beauty Clinic                           | Date<br>14/12/2022                    | SCALE<br>1:20, 1:50 @ A2        | C        |
|   | Address<br>1/224-228 Hamilton Road Fairfield Heights<br>NSW 2165 | Drawing No                            | Project No<br><b>3568241901</b> |          |











| COPYRIGHT ©       GENERAL NOTES       GENERAL NOTES         ALL DESIGNS, SPECIFICATIONS & DOCUMENTS IN ANY<br>FORM ARE THE PROPERTY OF SLC DESIGN GROUP PTY<br>FORM ARE THE PROPERTY OF SLC DESIGN GROUP PTY<br>FUTURE ADDITIONS OR ALTERATIONS WITHOUT THEIR<br>WRITTEN PERMISSION.       1. ALL DIMENSIONS AND SIZES ARE IN MILLIMETRES.       - ALL 2D OR 3D PERSPECTIVES INCLUDED IN DRAWINGS ARE FOR<br>ILLUSTRATIVE PURPOSES ONLY         C       14/12/22       ISSUE FOR CLIENT REVIEW WAA       - ALL 2D OR 3D PERSPECTIVES INCLUDED IN DRAWINGS ARE FOR<br>ILLUSTRATIVE PURPOSES ONLY.       - ALL 2D OR 3D PERSPECTIVES INCLUDED WITH THE BUILDING CODE OF<br>AUSTRATIA, SAA CODES AND RELEVANT BY-LAWS.       - THE BUILDER SHALL CHECK AND VERIFY ALL DIMENSIONS, RL<br>GROUNDLINES AND CONSTRUCTION METH