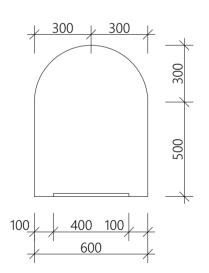

### NAIL POLISH DISPLAY DETAILS

SLC DESIGN GROUP ABN: 19 978 535 682 61 PLANTHURST RD, CARLTON, NSW 2218

www.slcdesigngroup.com.au slcdesigngroup@gmail.com PH: 1300 313 300

SUSTAINABLE LIVING CONCEPTS

2

| Client Name<br>MAGED                                             | Drawing Title<br>DISPLAY & SHELVING D | ETAILS                   | Revision |
|------------------------------------------------------------------|---------------------------------------|--------------------------|----------|
| Project<br>QUEEN HOUSE - Beauty Clinic                           | Date<br>14/12/2022                    | SCALE<br>1:20, 1:50 @ A2 | С        |
| Address<br>1/224-228 Hamilton Road Fairfield Heights<br>NSW 2165 | Drawing No A13                        | Project No<br>3568241901 |          |