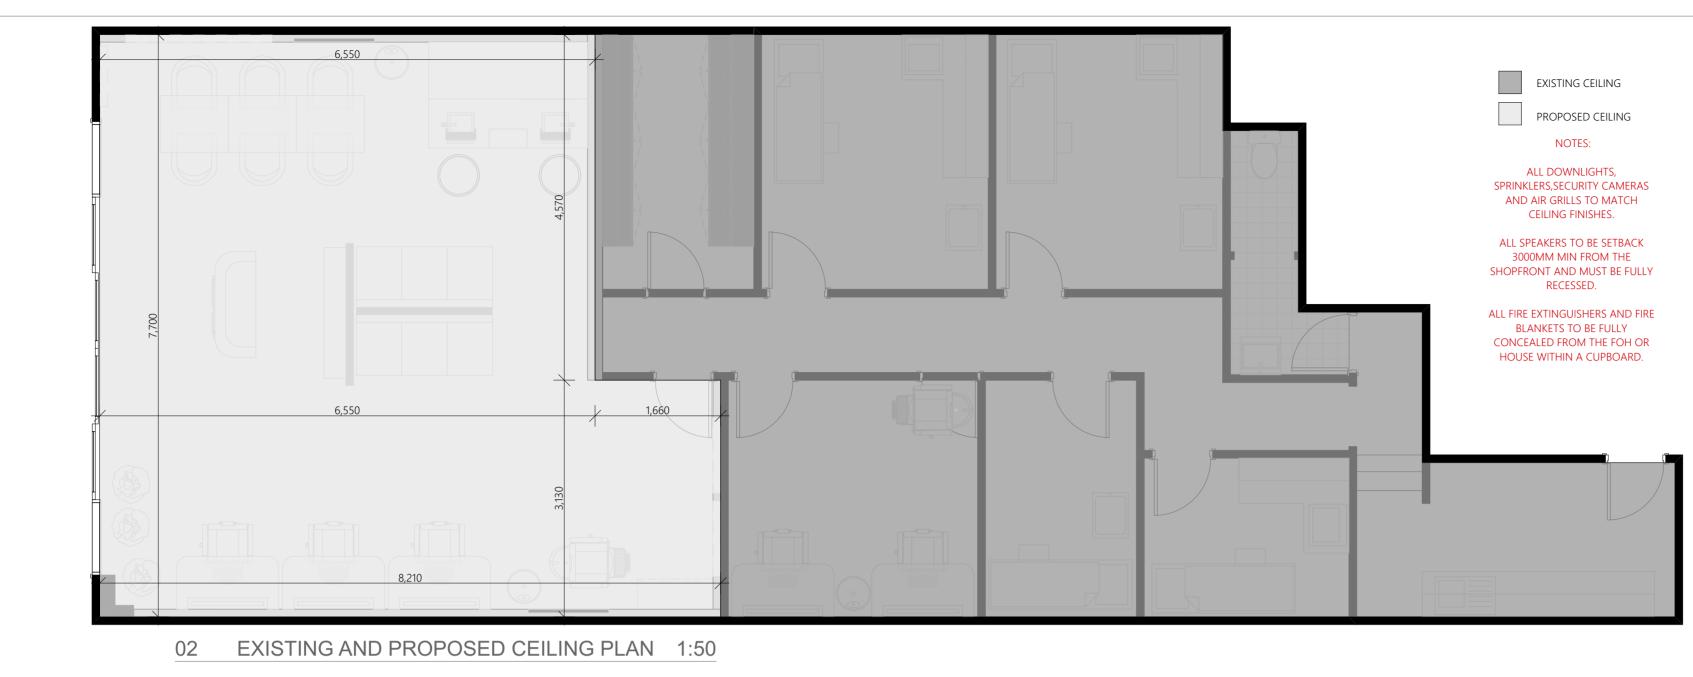

t QUEEN HOUSE - Beauty Clinic Date 14/12/2022 SCALE 1:20, 1:50 @ A2 С Address 1/224-228 Hamilton Road Fairfield Heights NSW 2165 Drawing No Project No 3568241901





| 1 | Client Name<br>MAGED                                             | Drawing Title<br>EXISTING & DEMOLITIO | IN PLANS                        | Revision |
|---|------------------------------------------------------------------|---------------------------------------|---------------------------------|----------|
|   | Project<br>QUEEN HOUSE - Beauty Clinic                           | Date<br>14/12/2022                    | SCALE<br>1:20, 1:50 @ A2        | C        |
|   | Address<br>1/224-228 Hamilton Road Fairfield Heights<br>NSW 2165 | Drawing No                            | Project No<br><b>3568241901</b> |          |











| COPYRIGHT ©       GENERAL NOTES       GENERAL NOTES         ALL DESIGNS, SPECIFICATIONS & DOCUMENTS IN ANY<br>FORM ARE THE PROPERTY OF SLC DESIGN GROUP PTY<br>FORM ARE THE PROPERTY OF SLC DESIGN GROUP PTY<br>FUTURE ADDITIONS OR ALTERATIONS WITHOUT THEIR<br>WRITTEN PERMISSION.       1. ALL DIMENSIONS AND SIZES ARE IN MILLIMETRES.       - ALL 2D OR 3D PERSPECTIVES INCLUDED IN DRAWINGS ARE FOR<br>ILLUSTRATIVE PURPOSES ONLY         C       14/12/22       ISSUE FOR CLIENT REVIEW WAA       - ALL 2D OR 3D PERSPECTIVES INCLUDED IN DRAWINGS ARE FOR<br>ILLUSTRATIVE PURPOSES ONLY.       - ALL 2D OR 3D PERSPECTIVES INCLUDED WITH THE BUILDING CODE OF<br>AUSTRATIA, SAA CODES AND RELEVANT BY-LAWS.       - THE BUILDER SHALL CHECK AND VERIFY ALL DIMENSIONS, RL<br>GROUNDLINES AND CONSTRUCTION ME