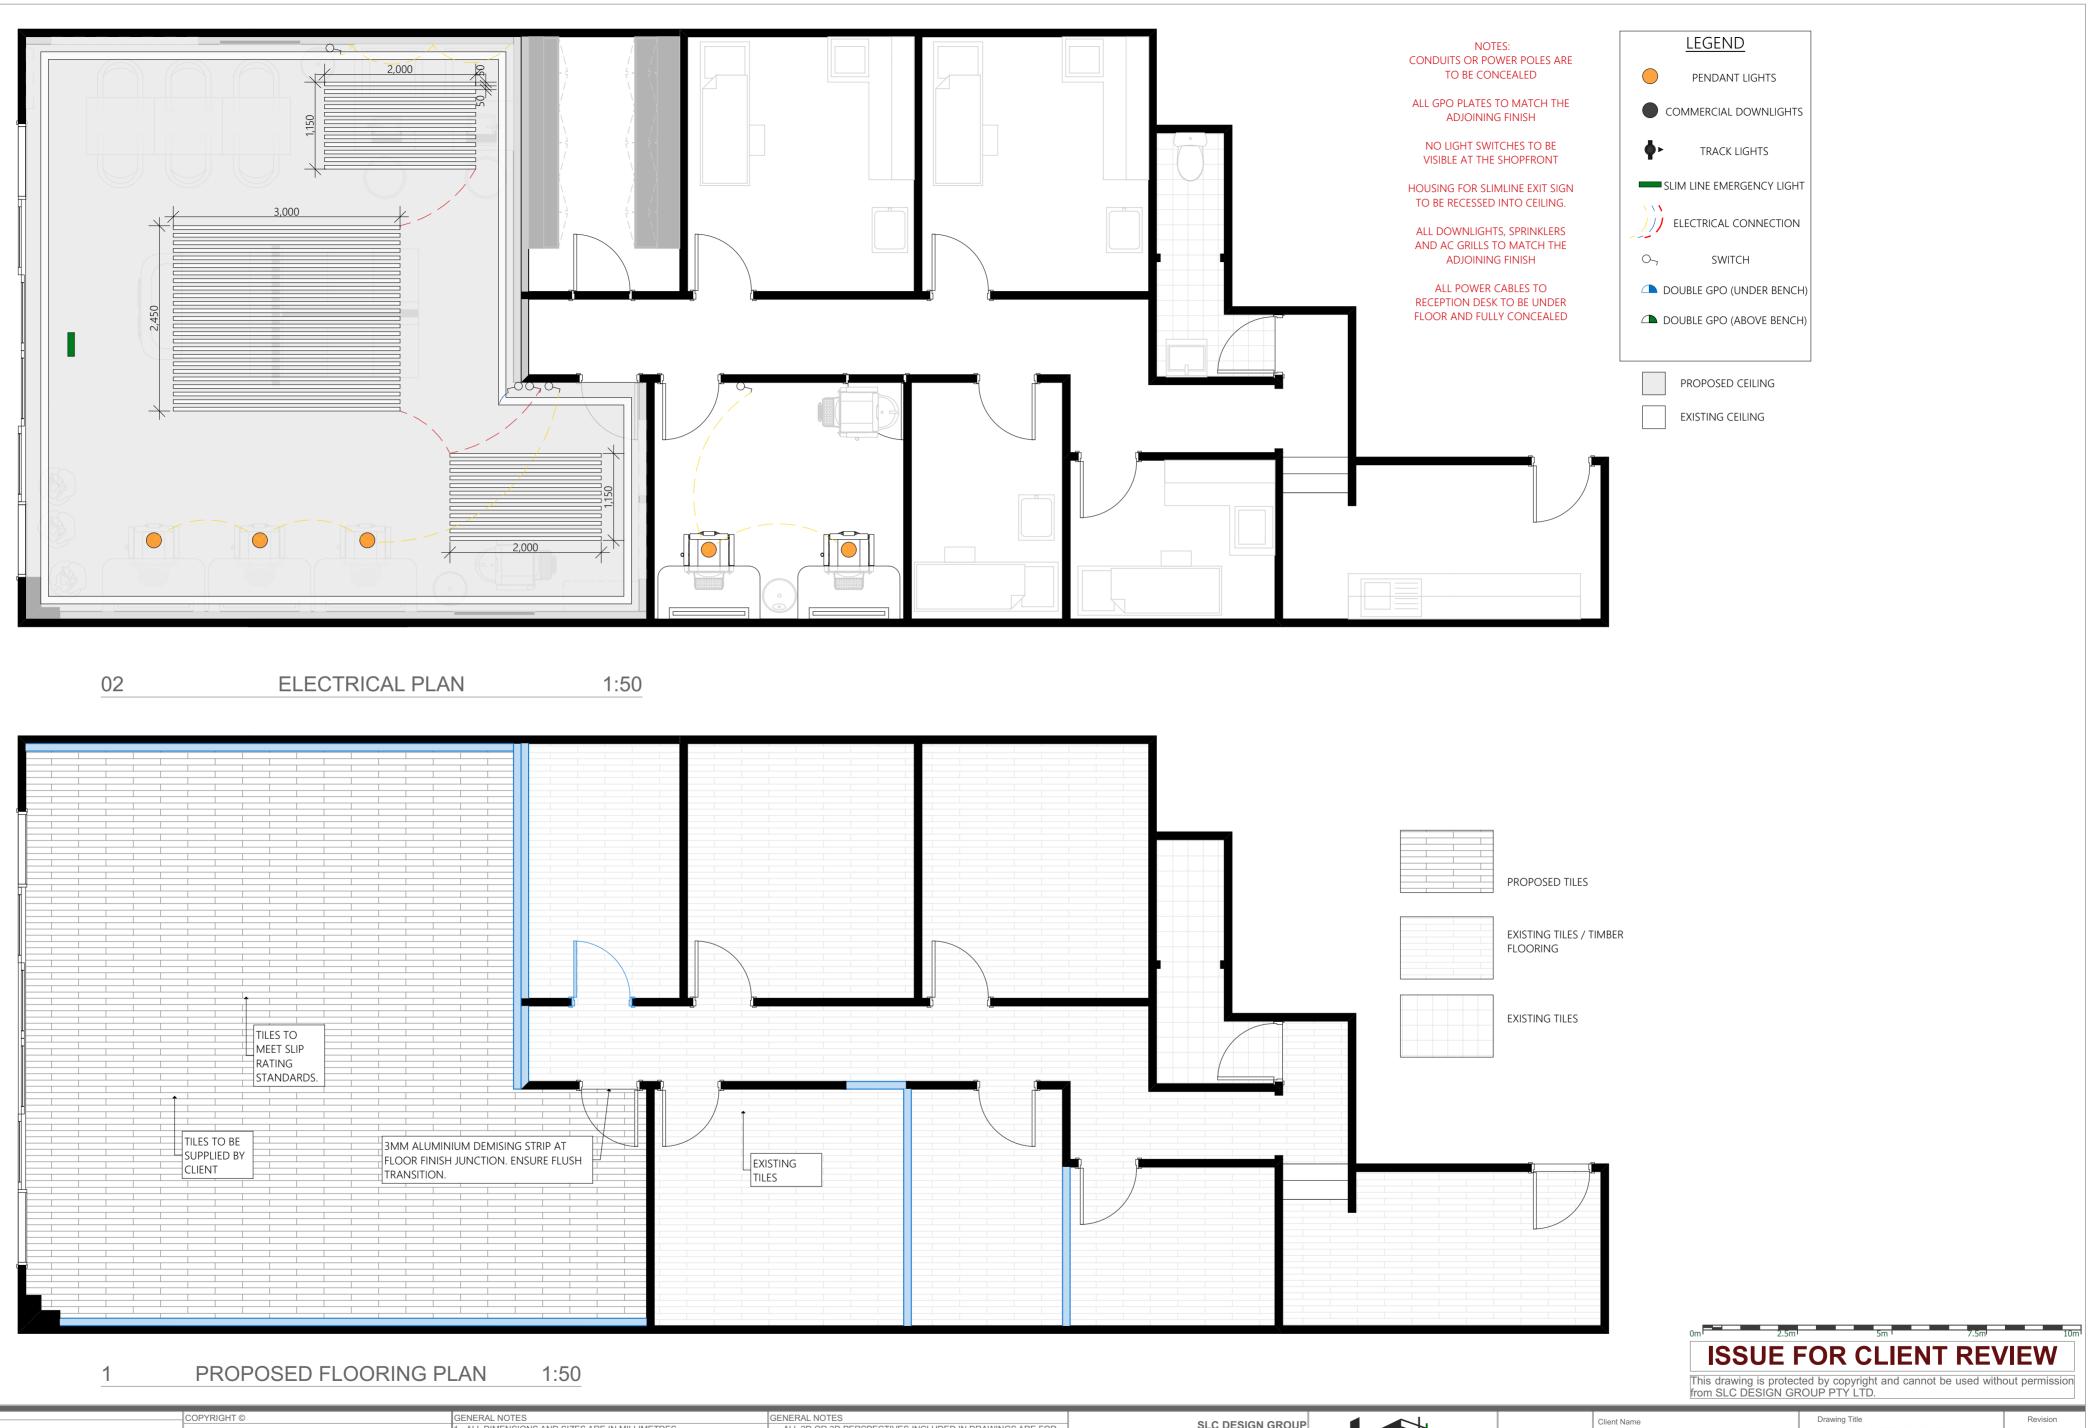

61 PLANTHURST RD, CARLTON, NSW 2218

| 2  | MAGED                                                            | FLOORING & ELECTRIC |                          |   |
|----|------------------------------------------------------------------|---------------------|--------------------------|---|
| 72 | Project<br>QUEEN HOUSE - Beauty Clinic                           | Date<br>14/12/2022  | SCALE<br>1:20, 1:50 @ A2 | С |
|    | Address<br>1/224-228 Hamilton Road Fairfield Heights<br>NSW 2165 | Drawing No          | Project No<br>3568241901 |   |